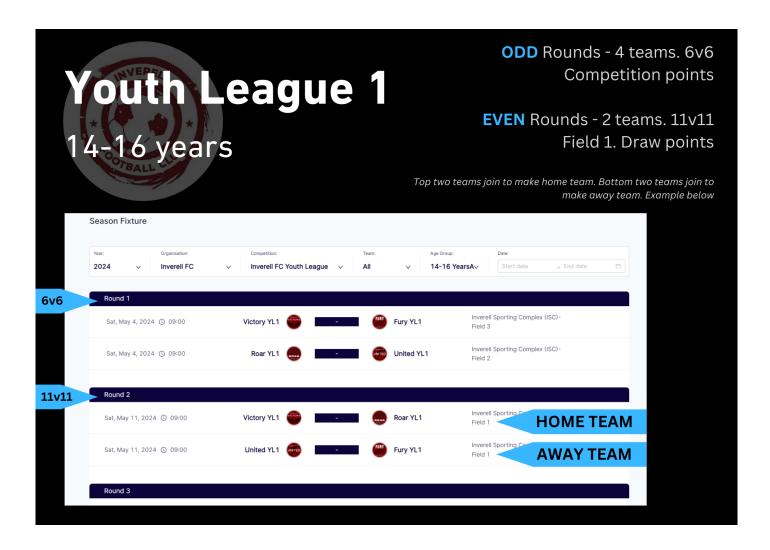

# **Game Info and Rules**

- Games are on Fields 1, 2, 3, 13, 14
- 10/11 are 8 a side
- 12/13 are 7 a side
- 14-16s are 6 a side on ODD weeks and 11 a side on EVEN weeks. See Graphic.
- Time of play 25 min halves or less if they have had enough. 5 Min half time break.
- Draw can be found on Squadi APP and our website. *NOTE: 12/13 are split over two game times*
- 6 Players on the field at one time. Must have 4 players to play. Referees provided.
- Competitive Football. Score cards must be completed
- Shin pads are compulsory
- Any feedback or questions are to be emailed to Inverelldistrictsoccer@gmail.com