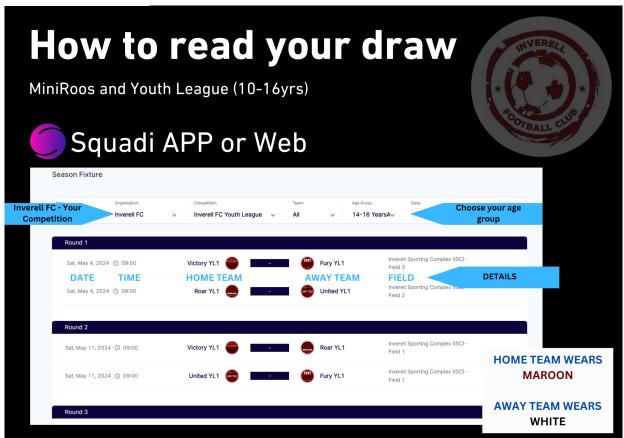

# **SQUADI APP—DRAW**

Your Squadi account is your PlayFootball account so you need to go to RESET PASSWORD and use your PlayFootball account email. Then you can access it.