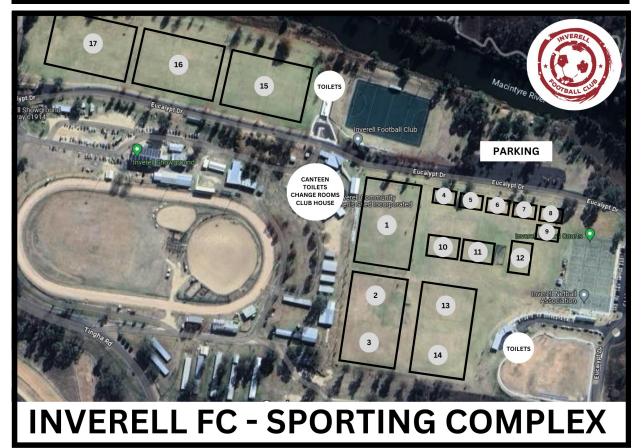

# **Game Info and Rules**

- Games are on Fields 1, 2, 3, 13, 14
- 10/11 are 8 a side
- 12/13 are 7 a side
- 14-16s are 6 a side on ODD weeks and 11 a side on EVEN weeks. See Graphic.
- Time of play 25 min halves or less if they have had enough. 5 Min half time break.
- Draw can be found on Squadi APP and our website. *NOTE: 12/13 are split over two game times*
- 6 Players on the field at one time. Must have 4 players to play. Referees provided.
- Competitive Football. Score cards must be completed
- Shin pads are compulsory
- Any feedback or questions are to be emailed to Inverelldistrictsoccer@gmail.com